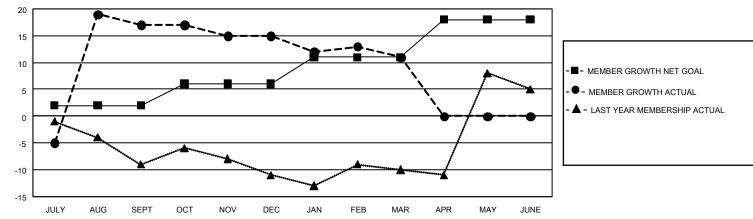

## GAT MONTHLY MEMBERSHIP PROGRESS REPORT

GMT Constitutional Area 3, Group I

REPORT DOES NOT INCLUDE CLUBS IN UNDISTRICTED AREAS.

| Clubs                 |               |           |               | Members               |                        |                         |                                                    |
|-----------------------|---------------|-----------|---------------|-----------------------|------------------------|-------------------------|----------------------------------------------------|
| RESULTS FOR 2022-2023 |               |           |               | RESULTS FOR 2022-2023 |                        |                         |                                                    |
| QUARTER               | NEW CLUB GOAL | NEW CLUBS | DROPPED CLUBS |                       | BER GROWTH NET<br>GOAL | MEMBER GROWTH<br>ACTUAL | DROPPED MEMBERS<br>ACTUAL (including<br>transfers) |
| JULY/AUG/SEPT         | 0             | 1         | 0             | JULY/AUG/SEPT         | 2                      | 28                      | 10                                                 |
| OCT/NOV/DEC           | 0             | 0         | 0             | OCT/NOV/DEC           | 4                      | 18                      | 18                                                 |
| JAN/FEB/MAR           | 3             | 0         | 0             | JAN/FEB/MAR           | 5                      | 5                       | 8                                                  |
| APR/MAY/JUNE          | 0             | 0         | 0             | APR/MAY/JUNE          | 7                      | 0                       | 0                                                  |