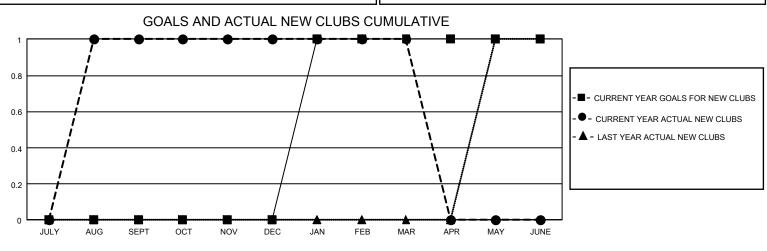

## GAT MONTHLY MEMBERSHIP PROGRESS REPORT

GMT Constitutional Area 3, Group I

REPORT DOES NOT INCLUDE CLUBS IN UNDISTRICTED AREAS.

| Clubs                 |               |           |               | Members               |                        |                         |                                                    |
|-----------------------|---------------|-----------|---------------|-----------------------|------------------------|-------------------------|----------------------------------------------------|
| RESULTS FOR 2022-2023 |               |           |               | RESULTS FOR 2022-2023 |                        |                         |                                                    |
| QUARTER               | NEW CLUB GOAL | NEW CLUBS | DROPPED CLUBS |                       | BER GROWTH NET<br>GOAL | MEMBER GROWTH<br>ACTUAL | DROPPED MEMBERS<br>ACTUAL (including<br>transfers) |
| JULY/AUG/SEPT         | 0             | 1         | 0             | JULY/AUG/SEPT         | 2                      | 28                      | 10                                                 |
| OCT/NOV/DEC           | 0             | 0         | 0             | OCT/NOV/DEC           | 4                      | 18                      | 18                                                 |
| JAN/FEB/MAR           | 3             | 0         | 0             | JAN/FEB/MAR           | 5                      | 5                       | 8                                                  |
| APR/MAY/JUNE          | 0             | 0         | 0             | APR/MAY/JUNE          | 7                      | 0                       | 0                                                  |